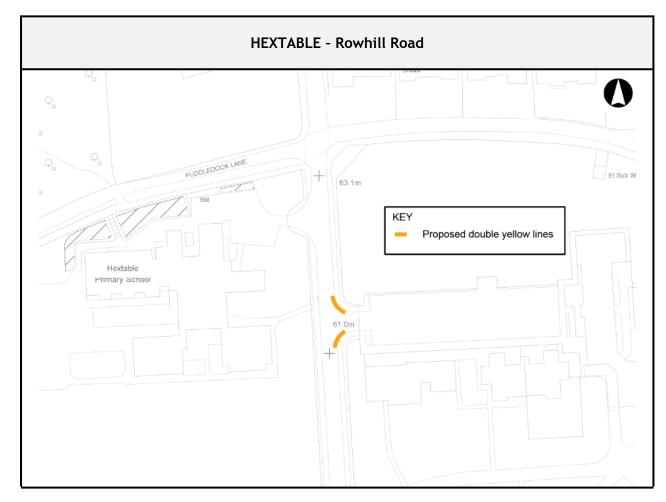

## APPENDIX 5 - FOR INFORMATION HEXTABLE - ROWHILL ROAD - PARKING PROPOSAL

Description and plan of parking proposal and Officers' comments

| Description                                   | Proposed Changes                    |
|-----------------------------------------------|-------------------------------------|
| East side, outside entrance to Furness School | New double yellow line restrictions |
|                                               | (no waiting at any time)            |